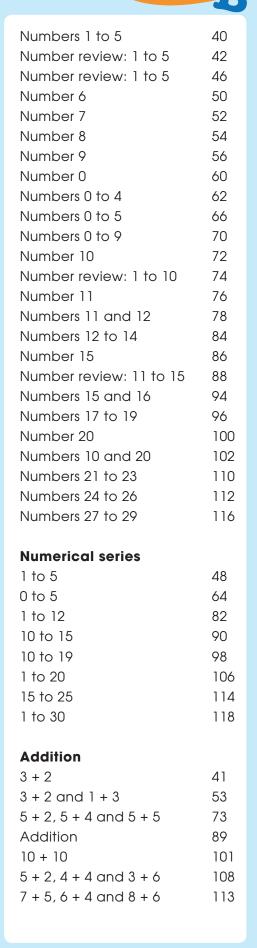

<br>61<br>85<br>109<br>10<br>12<br>14<br>16<br>18<br>22<br>24<br>26<br>28<br>30             |
| Shape/color sequences<br>Sequence by appearance<br>Sequence by shape<br>Shape/color sequences<br><b>Numbers</b><br>Number 1<br>Number 2<br>Numbers 1 and 2<br>Number review: 1 and 2<br>Number 3<br>Number 4<br>Number 4<br>Number review: 3 and 4 | 37<br>61<br>85<br>109<br>10<br>12<br>14<br>16<br>18<br>22<br>24<br>26<br>28<br>30<br>32       |
| Shape/color sequences<br>Sequence by appearance<br>Sequence by shape<br>Shape/color sequences<br>Numbers<br>Number 1<br>Number 2<br>Number 2<br>Numbers 1 and 2<br>Number review: 1 and 2<br>Number 3<br>Number 4<br>Number 4<br>Number 5                             | 37<br>61<br>85<br>109<br>10<br>12<br>14<br>16<br>18<br>22<br>24<br>26<br>28<br>30<br>32<br>34 |



do math!

### Contents

### Colors

| COIOIS                     |       |         |
|----------------------------|-------|---------|
| Orange and green           |       | 25      |
| Color by numbers           |       | 55      |
| Shapes                     |       |         |
| Circles                    |       | 6       |
| Big, medium, small circles |       | 14      |
| Squares                    |       | 19      |
|                            | 29,   |         |
| Ovals                      | _ , , | 40      |
| Rectangles                 |       | 42      |
| Pictures with shapes       |       | 46      |
| Diamonds                   |       | 68      |
|                            | 73,   |         |
| Copying a picture          | , 0,  | 101     |
| Pictures with shapes