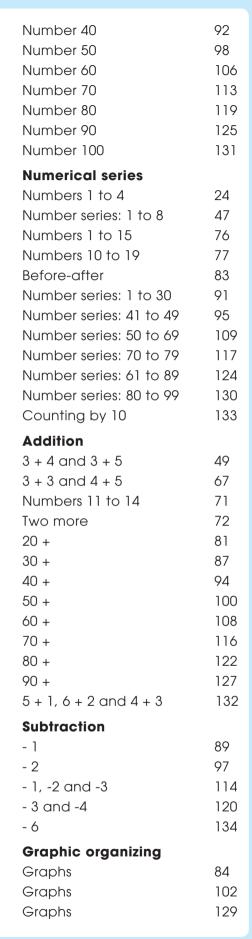

i>20</li> <li>23</li> <li>27</li> <li>30</li> <li>32</li> <li>33</li> <li>36</li> <li>39</li> <li>43</li> <li>44</li> <li>48</li> <li>51</li> <li>53</li> <li>59</li> <li>61</li> <li>63</li> <li>65</li> </ol>             |
| Number review: 1 to 4<br>Numbers 1 to 3<br>Numbers 5 and 6<br>Number review: 1 to 6<br>Number review: 4 to 6<br>Number review: 4 to 6<br>Number 7<br>Number review: 5 to 7<br>Number 8<br>Number 8<br>Number 8<br>Number 9<br>Numbers 1 to 8<br>Number 0<br>Number 10<br>Number 10<br>Number 10<br>Number 10<br>Number 10<br>Numbers 1 to 6 | <ol> <li>18</li> <li>20</li> <li>23</li> <li>27</li> <li>30</li> <li>32</li> <li>33</li> <li>36</li> <li>39</li> <li>43</li> <li>44</li> <li>48</li> <li>51</li> <li>53</li> <li>59</li> <li>61</li> <li>63</li> <li>65</li> <li>69</li> </ol> |



can do math